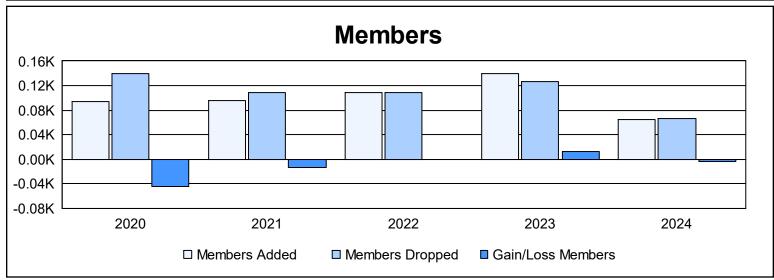

District 49 B As of June 2024 Cumulative

| Year      | New<br>Clubs | Dropped<br>Clubs | Gain/<br>Loss<br>Clubs | New<br>Members | Charter<br>Members | Reinstate<br>Members | Transfer<br>Members | Total<br>Member<br>Added | Total<br>Members<br>Dropped | Gain/<br>Loss<br>Members |
|-----------|--------------|------------------|------------------------|----------------|--------------------|----------------------|---------------------|--------------------------|-----------------------------|--------------------------|
| 2019-2020 | 0            | 0                | 0                      | 85             | 0                  | 5                    | 4                   | 94                       | 139                         | -45                      |
| 2020-2021 | 0            | 1                | -1                     | 91             | 0                  | 5                    | 0                   | 96                       | 109                         | -13                      |
| 2021-2022 | 1            | 0                | 1                      | 73             | 16                 | 17                   | 2                   | 108                      | 108                         | 0                        |
| 2022-2023 | 0            | 1                | -1                     | 134            | 0                  | 3                    | 2                   | 139                      | 127                         | 12                       |
| 2023-2024 | 0            | 0                | 0                      | 61             | 0                  | 3                    | 0                   | 64                       | 67                          | -3                       |
| Average   | 0            | 0                | 0                      | 89             | 3                  | 7                    | 2                   | 100                      | 110                         | -10                      |