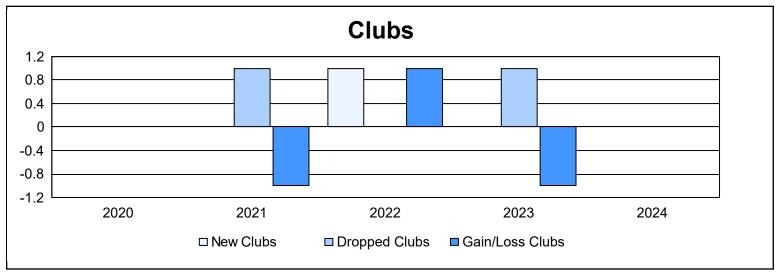

District 49 B As of June 2024 Cumulative

| Year      | New<br>Clubs | Dropped<br>Clubs | Gain/<br>Loss<br>Clubs | New<br>Members | Charter<br>Members | Reinstate<br>Members | Transfer<br>Members | Total<br>Member<br>Added | Total<br>Members<br>Dropped | Gain/<br>Loss<br>Members |
|-----------|--------------|------------------|------------------------|----------------|--------------------|----------------------|---------------------|--------------------------|-----------------------------|--------------------------|
| 2019-2020 | 0            | 0                | 0                      | 85             | 0                  | 5                    | 4                   | 94                       | 139                         | -45                      |
| 2020-2021 | 0            | 1                | -1                     | 91             | 0                  | 5                    | 0                   | 96                       | 109                         | -13                      |
| 2021-2022 | 1            | 0                | 1                      | 73             | 16                 | 17                   | 2                   | 108                      | 108                         | 0                        |
| 2022-2023 | 0            | 1                | -1                     | 134            | 0                  | 3                    | 2                   | 139                      | 127                         | 12                       |
| 2023-2024 | 0            | 0                | 0                      | 61             | 0                  | 3                    | 0                   | 64                       | 67                          | -3                       |
| Average   | 0            | 0                | 0                      | 89             | 3                  | 7                    | 2                   | 100                      | 110                         | -10                      |